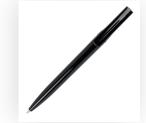

The dashed line is to demonstrate print area and will not appear on your printed item